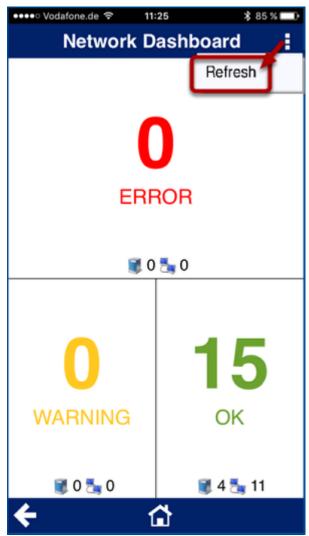

Dashboard Refresh

The dashboard can be manually refreshed by tapping on the 3 dots in the upper right corner and select "Refresh"