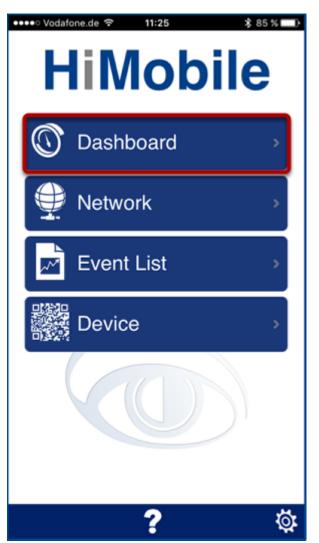

In the HiMobile home screen, tap the "Dashboard" icon to get a summary of all devices and connections in the network, categorized by their status

Dashboard View

Beside the number of errors, warnings and ok you can also see how many devices and connections have this status.