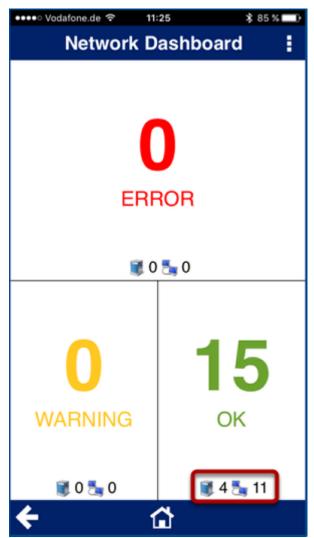

In the HiMobile home screen, tap the "Dashboard" icon to get a summary of all devices and connections in the network, categorized by their status

Dashboard View

Beside the number of errors, warnings and ok you can also see how many devices and connections have this status.