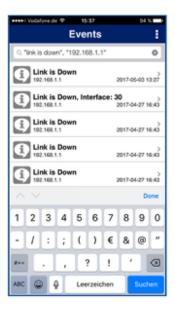

Search for Events

On the HiMobile home screen, tap on "Event List" to see the full event list from Industrial HiVision

In the top text box, enter one of the following:

- \* Source
- \* Component
- \* Message
- \* Combination of the above: Separated by commas and in quotation marks