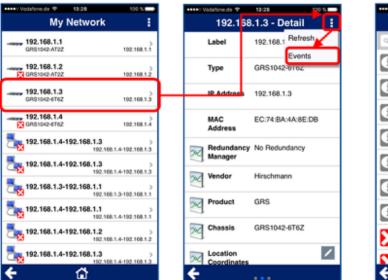

Filter on Device Level

In the network overview, tap on the device you want to see the events of
In the device view, tap on the three dots in the top right of the screen and tap on "Events"
All events in connection with this device will be displayed