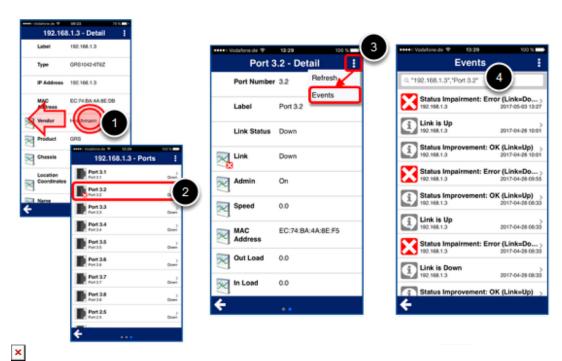

Filter on Port Level

In the device view, swipe to the left to see the port overview
In the port overview, tap on the port you want to see the events of
In the port view, tap on the three dots in the top right of the screen and tap on "Events"
All events in connection with this port will be displayed