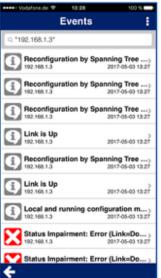

Filter on Device Level

In the network overview, tap on the device you want to see the events of
In the device view, tap on the three dots in the top right of the screen and tap on "Events"
All events in connection with this device will be displayed