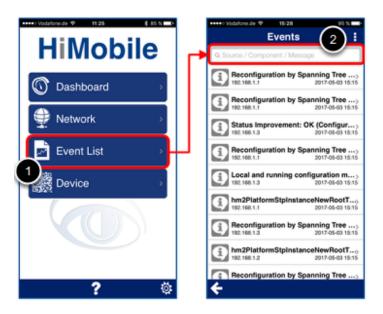

Search for Events

On the HiMobile home screen, tap on "Event List" to see the full event list from Industrial HiVision

In the top text box, enter one of the following:

- \* Source
- \* Component
- \* Message
- \* Combination of the above: Separated by commas and in quotation marks