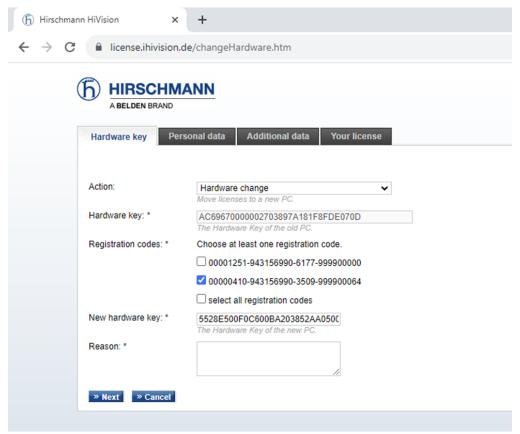

5. Enter the Hardware key from the new Industrial Hivision installation and (if available) select the desired registration codes that will need to transfer to the new HiVision PC. Then click next.

- 6. Verify personal info and click next
- 7. Enter info for new computer and click next
- 8. Highlight the full license and hit Ctrl+C then click "Finalize"