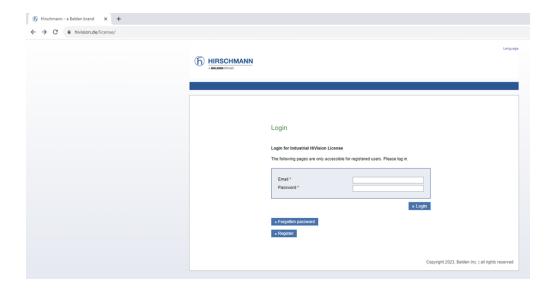

## Full/Upgrade/AMP Registration

- 1. Go to www.hivision.de/license/
- 2. Login or create a new login account for the Industrial HiVision license site.
- 3.

Register for an account and sign in simply or sign in if you have an existing account