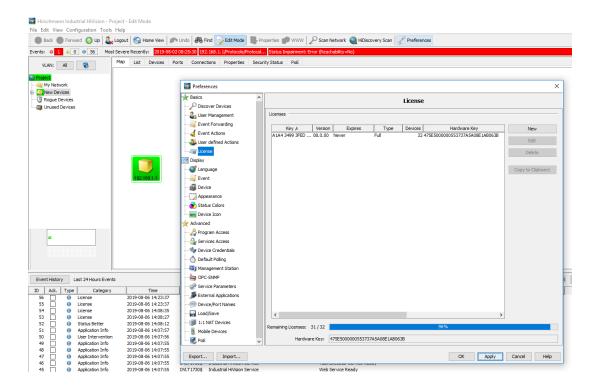

4. Once logged in, select "Request License key"

5. Open your Industrial Hivision installation and navigate to "Preferences/License" menu, highlight the Hardware key shown at the bottom of the page and hit Ctrl+C

11. Click to "Apply" the license and the registration is complete

9. Back to your installed Industrial Hivision installation, go to "Preferences/License" menu, click "New" button and Paste the License in the box (Ctrl+V) then click OK.

10. Click to "Apply" the license and the registration is complete