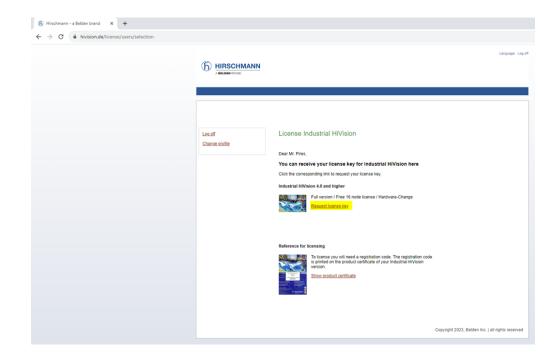

4. Once logged in, select "Request License key"

5. Open your Industrial Hivision installation and navigate to "Preferences/License" menu, highlight the Hardware key shown at the bottom of the page and hit Ctrl+C