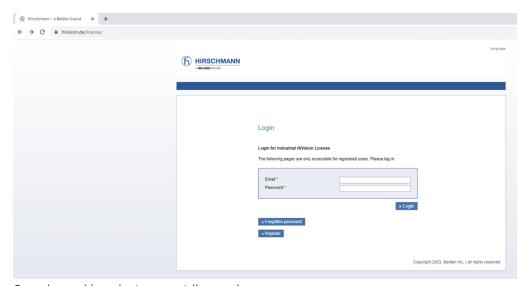

## Full/Upgrade/AMP Registration

- 1. Go to www.hivision.de/license/
- 2. Login or create a new login account for the Industrial HiVision license site.
- 3.

Register for an account and sign in simply or sign in if you have an existing account