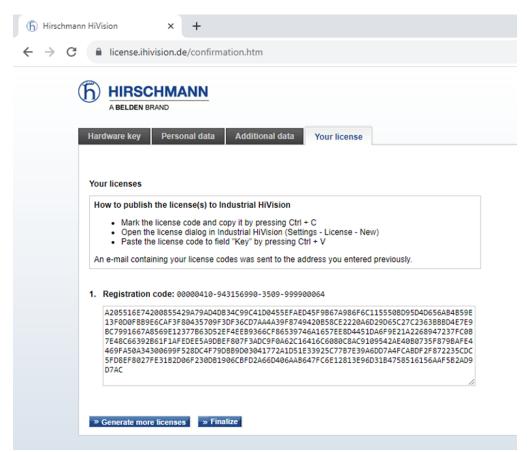

- 7. Verify Personal Data and click next
- 8. Enter computer and network information and click next.
- 9. Highlight the full license and hit Ctrl+C then click "Finalize

10. Back to your installed Industrial Hivision installation, go to "Preferences/License" menu, click "New" button and Paste the License in the box (Ctrl+V) then click OK

9. Back to your installed Industrial Hivision installation, go to "Preferences/License" menu, click "New" button and Paste the License in the box (Ctrl+V) then click OK.

10. Click to "Apply" the license and the registration is complete