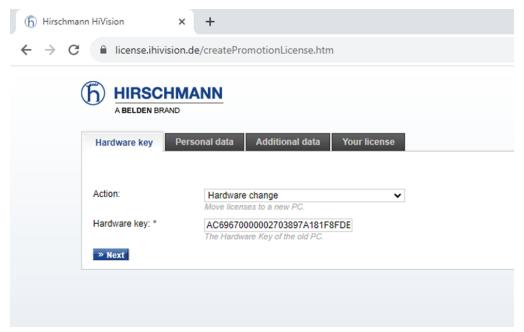

## **Hardware Change**

- 1. Go to www.hivision.de/license/
- 2. Sign into your account to proceed.

3. Once logged in select request license key

4. Select "Hardware change" from the drop-down menu and enter the hardware key from the old PC then click next.