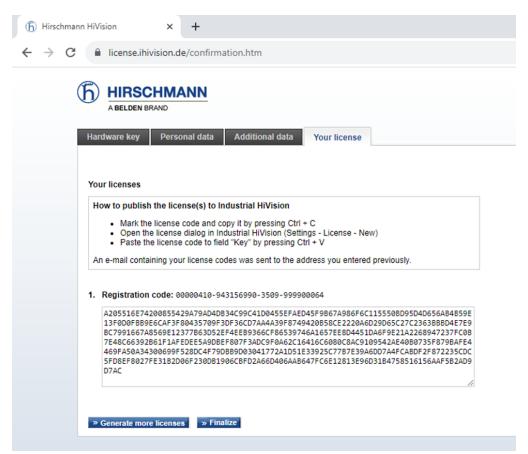

- 7. Verify Personal Data and click next
- 8. Enter computer and network information and click next.
- 9. Highlight the full license and hit Ctrl+C then click "Finalize

10. Back to your installed Industrial Hivision installation, go to "Preferences/License" menu, click "New" button and Paste the License in the box (Ctrl+V) then click OK

11. Click to "Apply" the license and the registration is complete