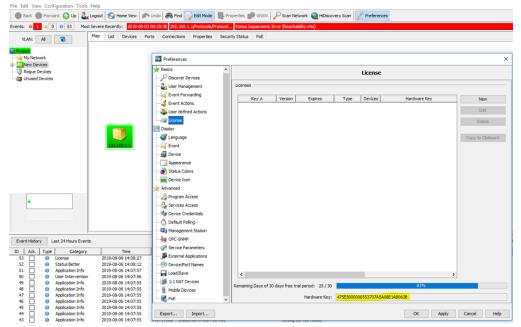

4. Once logged in, select "Request License key"

5. Open your Industrial Hivision installation and navigate to "Preferences/License" menu, highlight the Hardware key shown at the bottom of the page and hit Ctrl+C