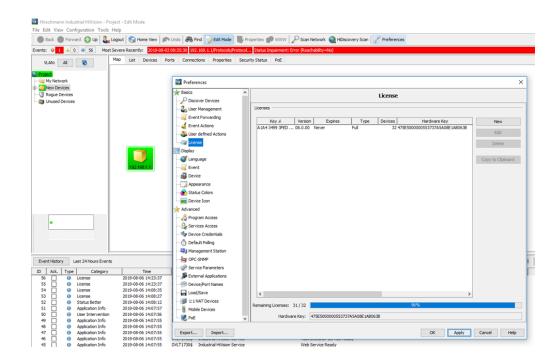

4. Once logged in, select "Request License key"

5. Open your Industrial Hivision installation and navigate to "Preferences/License" menu, highlight the Hardware key shown at the bottom of the page and hit Ctrl+C

- 7. Verify Personal Data and click next
- 8. Enter computer and network information and click next.
- 9. Highlight the full license and hit Ctrl+C then click "Finalize

10. Back to your installed Industrial Hivision installation, go to "Preferences/License" menu, click "New" button and Paste the License in the box (Ctrl+V) then click OK

11. Click to "Apply" the license and the registration is complete