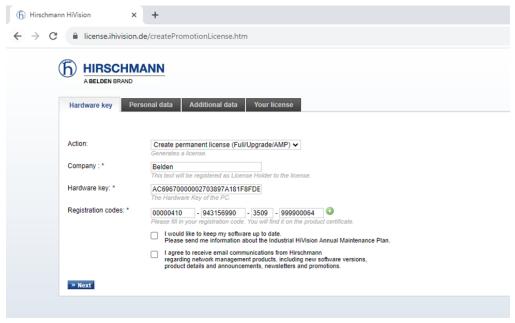

6. Back to the <a href="www.hivision.de/license/">www.hivision.de/license/</a> website, choose "Create permanent license" from the drop-down and enter info in the required fields (Ctrl+V to paste Hardware Key), enter the registration code you received with your order, then click next.