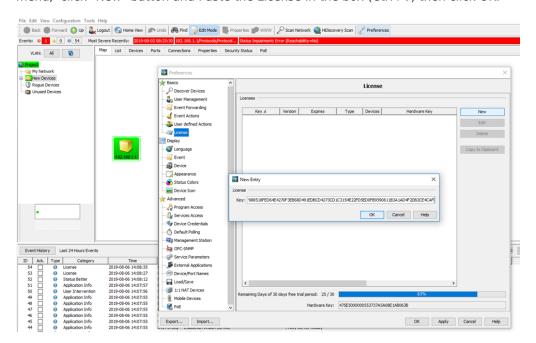

9. Back to your installed Industrial Hivision installation, go to "Preferences/License" menu, click "New" button and Paste the License in the box (Ctrl+V) then click OK.

10. Click to "Apply" the license and the registration is complete

11. Click to "Apply" the license and the registration is complete