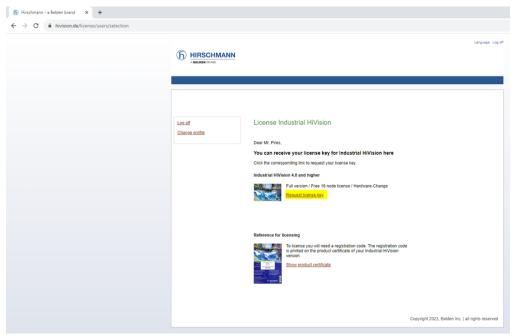

4. Once logged in, select "Request License key"

5. Open your Industrial Hivision installation and navigate to "Preferences/License" menu, highlight the Hardware key shown at the bottom of the page and hit Ctrl+C