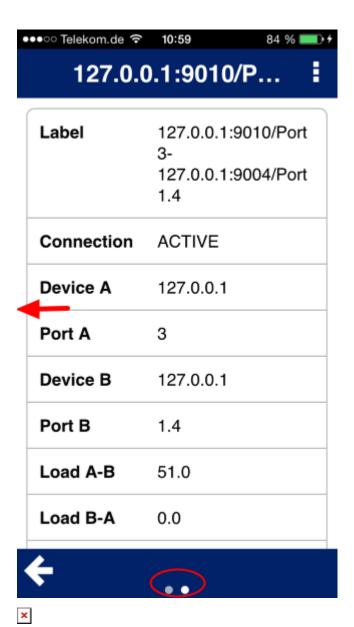

There are two screens. Wipe left/right to change between them.

## Global Status ERROR Status ERROR Message 127.0.0.1:9004/Modu le 1/Port 1.4/In Load>=20.0, Current Value:51.0