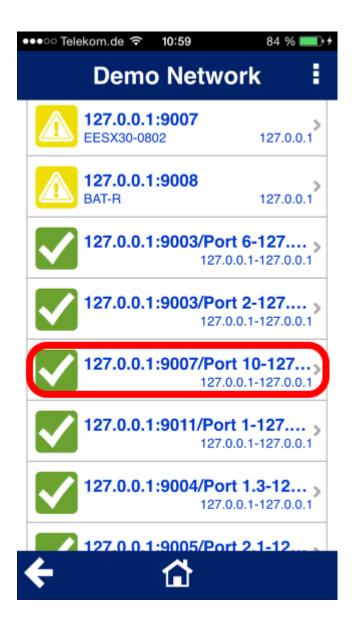

## **HiMobile**

Click on Network to browse the project tree.

**Project / Folders** 

Select a project and subfolder to display the device/connections list.

×

The connections can be found below the device list. Select one to display the connection properties.