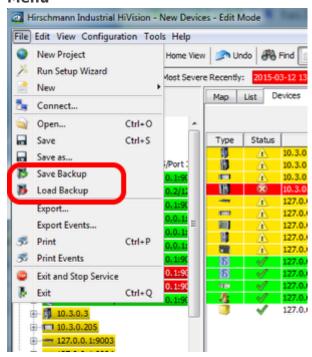

Wissensdatenbank > Produkte > Industrial HiVision > Project Backup

## Project Backup

- 2018-02-21 - Industrial HiVision

This feature is available as of v6.0 and collects all relevant IHV data.

This data is usually requested from technical support when reporting an issue.

## Menu



Save Backup and Load Backup can be selected from the File menu.

## **Backup Files**



Backup files are zip files which includes all relevant data like:

- PSM list
- PSMs
- HiVision Config
- Reporting DB
- License files
- logfiles
- all user reports, scripts, tasks and task result files

## **Load Backup**



Only restore of backup files from the same IHV version.

An application restart is performed when restoring a backup file.