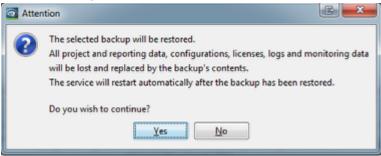

## **Load Backup**

Only restore of backup files from the same IHV version.

An application restart is performed when restoring a backup file.