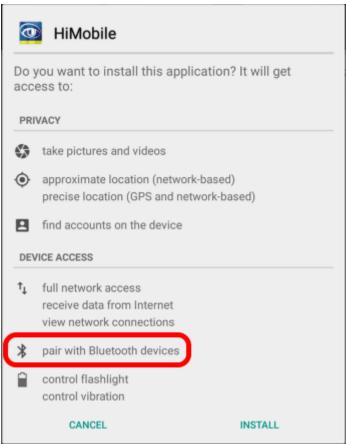

Before installation of HiMobile the user needs to confirm the following message.