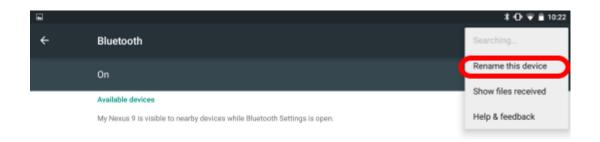

## **Example**

To change the device name navigate to the bluetooth settings and select 'Rename this device'

The specified device name in the bluetooth settings is the device name HiMobile registers the mobile device in Industrial HiVision.