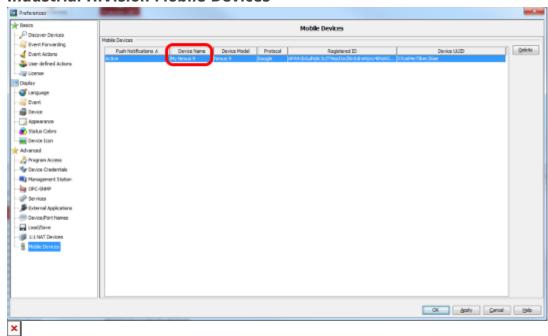

## **Industrial HiVision Mobile Devices**

The list of all registered mobile devices can be seen in the preferences menu.