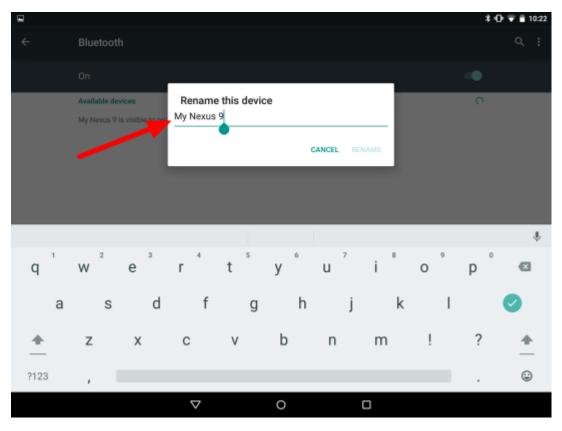

## **Example**

To change the device name navigate to the bluetooth settings and select 'Rename this device'

The specified device name in the bluetooth settings is the device name HiMobile registers the mobile device in Industrial HiVision.