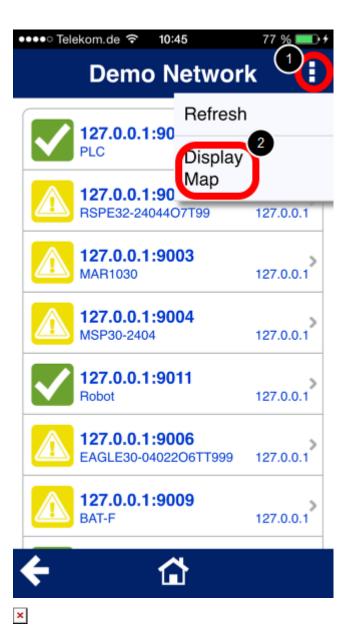

## **HiMobile**

Browse the project tree by clicking on Network

×

Select a project and certain folder from which you want to display the map.

- 1. Click on the three dots in the top right corner to open a context menu.
- 2. Select Display Map.