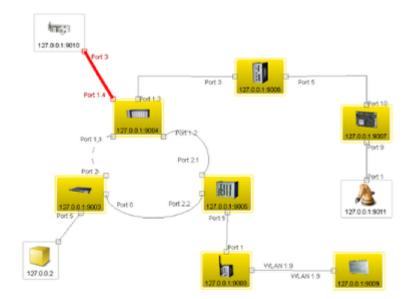

## **Topology Map**

The topology map is shown as snapshot picture. No live picture with status updates. You can zoom in and out using two finger guestures and move the focus in case of a larger map.