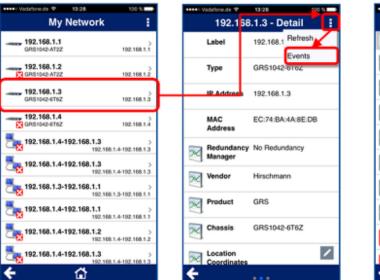

Filter on Device Level

In the network overview, tap on the device you want to see the events of
In the device view, tap on the three dots in the top right of the screen and tap on "Events"
All events in connection with this device will be displayed