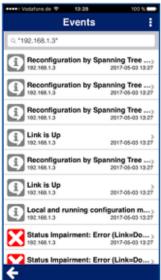

Filter on Device Level

In the network overview, tap on the device you want to see the events of
In the device view, tap on the three dots in the top right of the screen and tap on "Events"
All events in connection with this device will be displayed