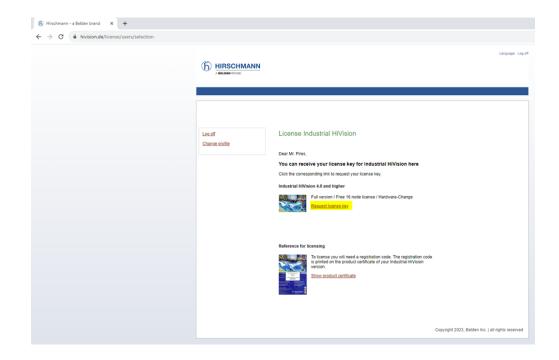

4. Once logged in, select "Request License key"

5. Open your Industrial Hivision installation and navigate to "Preferences/License" menu, highlight the Hardware key shown at the bottom of the page and hit Ctrl+C

6. Back to the <a href="www.hivision.de/license/">www.hivision.de/license/</a> website, choose "Create permanent license" from the drop-down and enter info in the required fields (Ctrl+V to paste Hardware Key), enter the registration code you received with your order, then click next.