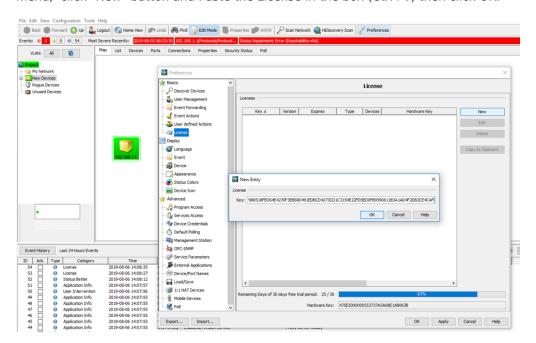

- 7. Verify Personal Data and click next
- 8. Enter computer and network information and click next.
- 9. Highlight the full license and hit Ctrl+C then click "Finalize

10. Back to your installed Industrial Hivision installation, go to "Preferences/License" menu, click "New" button and Paste the License in the box (Ctrl+V) then click OK

9. Back to your installed Industrial Hivision installation, go to "Preferences/License" menu, click "New" button and Paste the License in the box (Ctrl+V) then click OK.

10. Click to "Apply" the license and the registration is complete