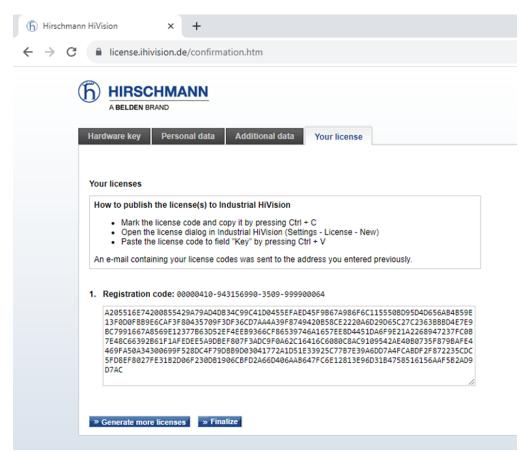

- 7. Verify Personal Data and click next
- 8. Enter computer and network information and click next.
- 9. Highlight the full license and hit Ctrl+C then click "Finalize

10. Back to your installed Industrial Hivision installation, go to "Preferences/License" menu, click "New" button and Paste the License in the box (Ctrl+V) then click OK

5. Enter the Hardware key from the new Industrial Hivision installation and (if available) select the desired registration codes that will need to transfer to the new HiVision PC. Then click next.

- 6. Verify personal info and click next
- 7. Enter info for new computer and click next
- 8. Highlight the full license and hit Ctrl+C then click "Finalize"