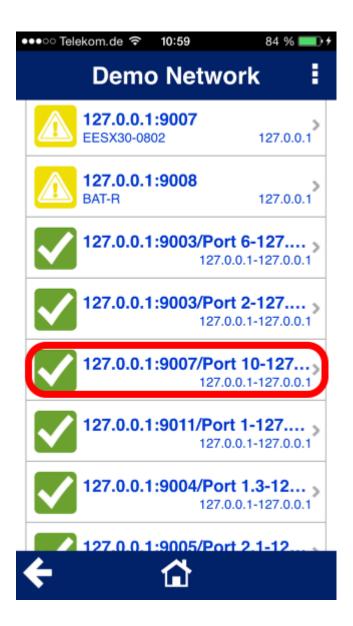

## ×

The connections can be found below the device list. Select one to display the connection properties.

| ••••○ Telekom.de ?<br>127.0.( | 10:59 84 % ••••                                         |
|-------------------------------|---------------------------------------------------------|
| Label                         | 127.0.0.1:9010/Port<br>3-<br>127.0.0.1:9004/Port<br>1.4 |
| Connection                    | ACTIVE                                                  |
| Device A                      | 127.0.0.1                                               |
| Port A                        | 3                                                       |
| Device B                      | 127.0.0.1                                               |
| Port B                        | 1.4                                                     |
| Load A-B                      | 51.0                                                    |
| Load B-A                      | 0.0                                                     |
| <b>←</b>                      | $\bigcirc$                                              |