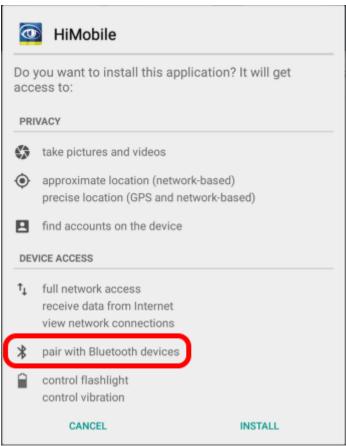

Before installation of HiMobile the user needs to confirm the following message.