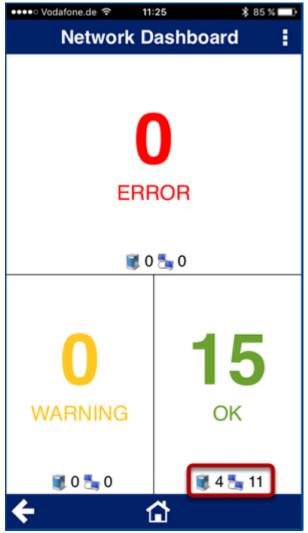

## HiMobile Dashboard

- 2018-02-21 - HiMobile

This lesson describes the feature Dashboard which was introduced with HiMobile v3.0.

Network Dashboard

In the HiMobile home screen, tap the "Dashboard" icon to get a summary of all devices and connections in the network, categorized by their status

Dashboard View

Beside the number of errors, warnings and ok you can also see how many devices and connections have this status.

Dashboard Refresh

The dashboard can be manually refreshed by tapping on the 3 dots in the upper right corner and select "Refresh"