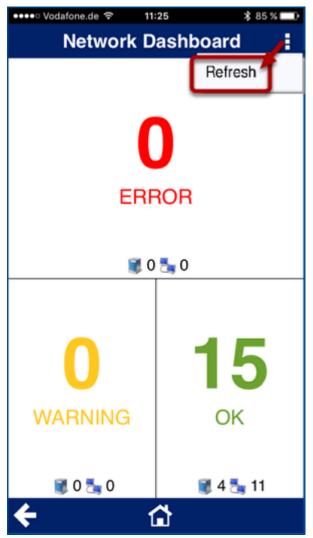

Dashboard View

Beside the number of errors, warnings and ok you can also see how many devices and connections have this status.

Dashboard Refresh

The dashboard can be manually refreshed by tapping on the 3 dots in the upper right corner and select "Refresh"