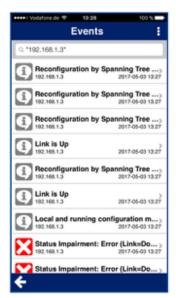

Filter on Device Level

In the network overview, tap on the device you want to see the events of
In the device view, tap on the three dots in the top right of the screen and tap on "Events"
All events in connection with this device will be displayed