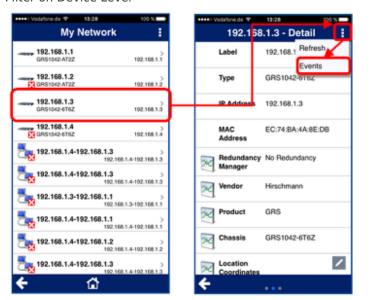

Filter on Device Level

In the network overview, tap on the device you want to see the events of
In the device view, tap on the three dots in the top right of the screen and tap on "Events"
All events in connection with this device will be displayed