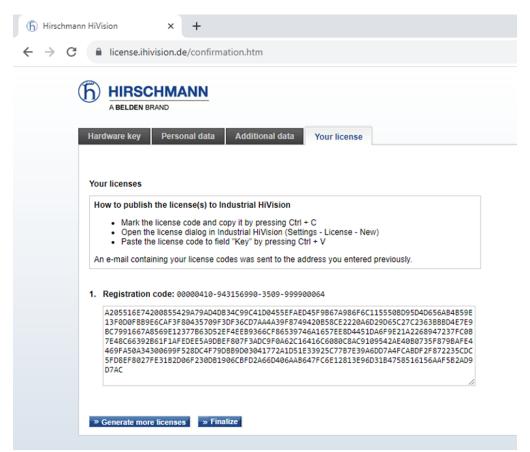

5. Enter the Hardware key from the new Industrial Hivision installation and (if available) select the desired registration codes that will need to transfer to the new HiVision PC. Then click next.

- 6. Verify personal info and click next
- 7. Enter info for new computer and click next
- 8. Highlight the full license and hit Ctrl+C then click "Finalize"