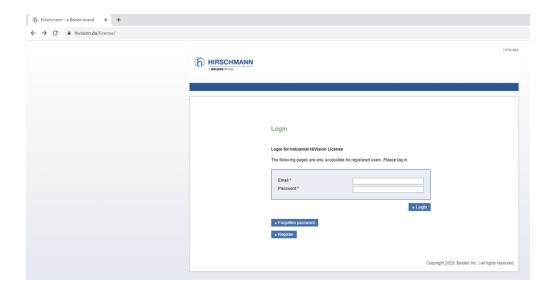

## Full/Upgrade/AMP Registration

- 1. Go to www.hivision.de/license/
- 2. Login or create a new login account for the Industrial HiVision license site.
- 3.

Register for an account and sign in simply or sign in if you have an existing account