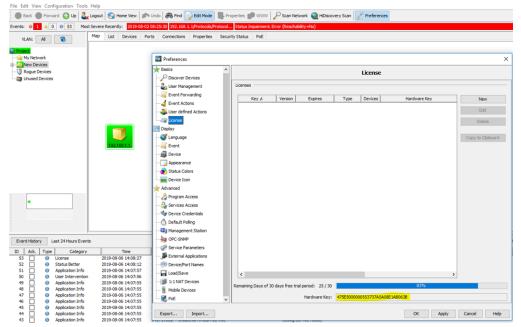

4. Once logged in, select "Request License key"

5. Open your Industrial Hivision installation and navigate to "Preferences/License" menu, highlight the Hardware key shown at the bottom of the page and hit Ctrl+C

- 7. Verify Personal Data and click next
- 8. Enter computer and network information and click next.
- 9. Highlight the full license and hit Ctrl+C then click "Finalize

10. Back to your installed Industrial Hivision installation, go to "Preferences/License" menu, click "New" button and Paste the License in the box (Ctrl+V) then click OK

11. Click to "Apply" the license and the registration is complete