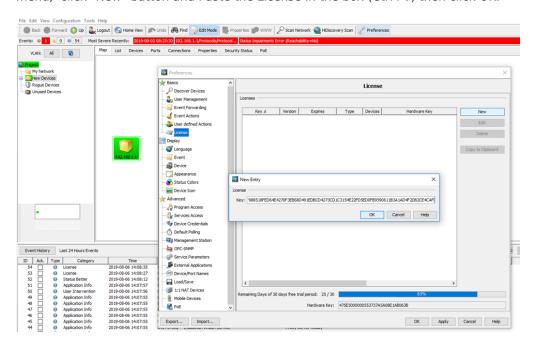

9. Back to your installed Industrial Hivision installation, go to "Preferences/License" menu, click "New" button and Paste the License in the box (Ctrl+V) then click OK.

10. Click to "Apply" the license and the registration is complete