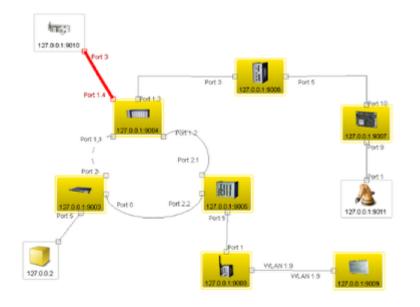

## **Topology Map**

●●●○○ Telekom.de 🗢

51 % 🔲 🗲

10:01

The topology map is shown as snapshot picture. No live picture with status updates. You can zoom in and out using two finger guestures and move the focus in case of a larger map.