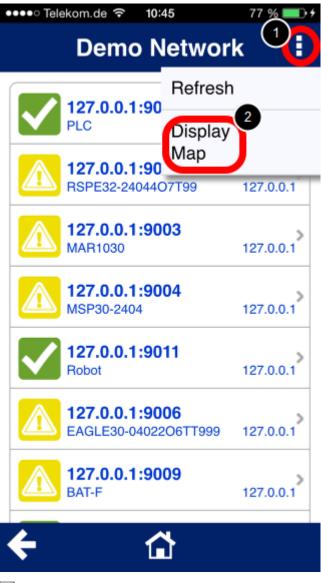

## **HiMobile**

Browse the project tree by clicking on Network

Select a project and certain folder from which you want to display the map.

×

- 1. Click on the three dots in the top right corner to open a context menu.
- 2. Select Display Map.