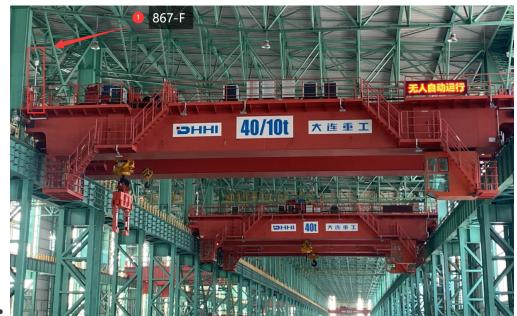

## BAT 867-F restart wlan :too many tx timeout at 5G-high

Alex Liu - 2024-09-19 - BAT, WLC (HiLCOS)

- 1.Topology
- a.There are 8 cranes
- b.Every crane has 3 CCTV(totally 2Mbits) and 1 PLC

2.Installation

a.Installed a 867-F on the crane as a "Station"

b.Installed a 867-F on the grond as a "Ap", the ground AP is equal altitude to the Station . c.5.8Ghz antennas face to face .

3.Configuration

• a. firmware :10.34.5895-RU4 / 14.02.2023