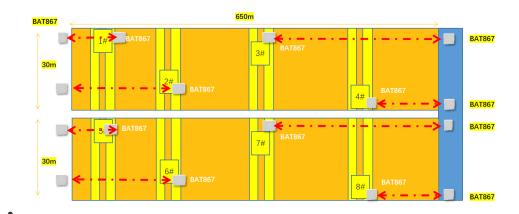

## BAT 867-F restart wlan :too many tx timeout at 5G-high

Alex Liu - 2024-09-19 - BAT, WLC (HiLCOS)

- 1.Topology
- a.There are 8 cranes
- b.Every crane has 3 CCTV(totally 2Mbits) and 1 PLC

2.Installation

a.Installed a 867-F on the crane as a "Station"

b.Installed a 867-F on the grond as a "Ap", the ground AP is equal altitude to the Station . c.5.8Ghz antennas face to face .

3.Configuration

• a. firmware :10.34.5895-RU4 / 14.02.2023