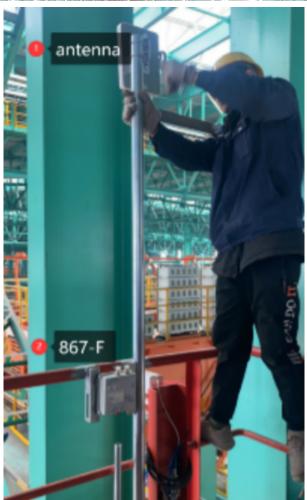

a.Installed a 867-F on the crane as a "Station"

b.Installed a 867-F on the grond as a "Ap", the ground AP is equal altitude to the Station . c.5.8Ghz antennas face to face .

3.Configuration

• a. firmware :10.34.5895-RU4 / 14.02.2023