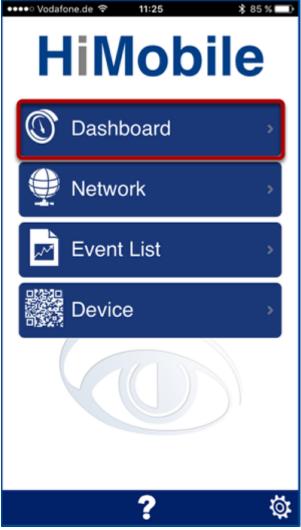

## HiMobile Dashboard

- 2018-02-21 - HiMobile

This lesson describes the feature Dashboard which was introduced with HiMobile v3.0.

Network Dashboard

In the HiMobile home screen, tap the "Dashboard" icon to get a summary of all devices and connections in the network, categorized by their status