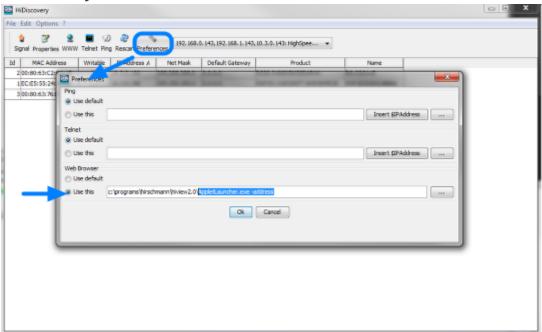

## **HiDiscovery Preferences**

To use HiView instead of a web browser from HiDisovery you need to change the web browser path to <install-dir HiView>\AppletLauncher.exe -address

If you then highlight one device and click on WWW, HiView will start and open the selected device's webinterface