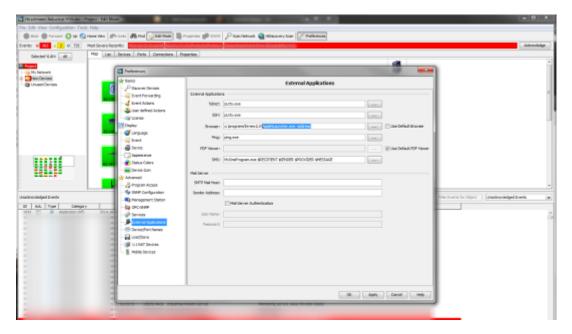

## **Industrial HiVision Preferences**

To use HiView instead of a web browser from Industrial HiVision you need to change the browser path to <install-dir HiView>\AppletLauncher.exe -address

If you then select web interface from a device's context menu, HiView will start and open the selected device's webinterface.