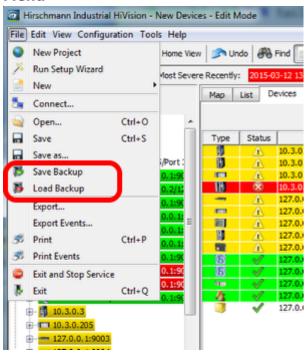

## Menu

**Save Backup** and **Load Backup** can be selected from the **File** menu.