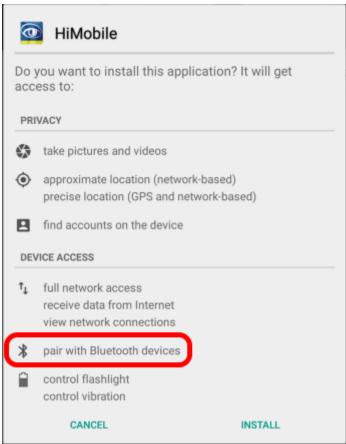

Before installation of HiMobile the user needs to confirm the following message.