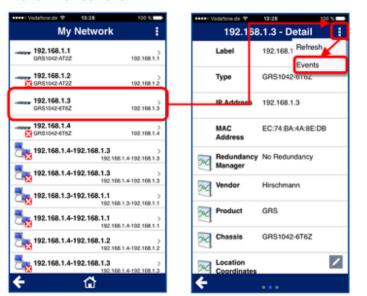

Filter on Device Level

In the network overview, tap on the device you want to see the events of
In the device view, tap on the three dots in the top right of the screen and tap on "Events"
All events in connection with this device will be displayed