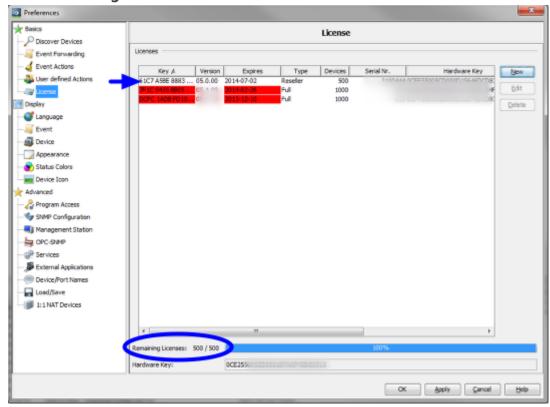

Valid licenses are shown without background color, red entries are expired. Below you can see the total number and remaining licenses.