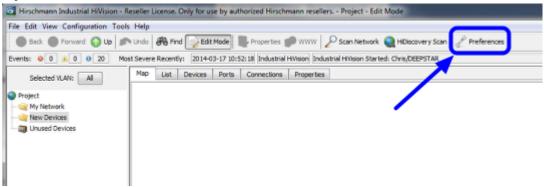

#### **Open IHV Preferences**

Start Industrial HiVision and open the 'Prefences' dialog (Configuration - Preferences)