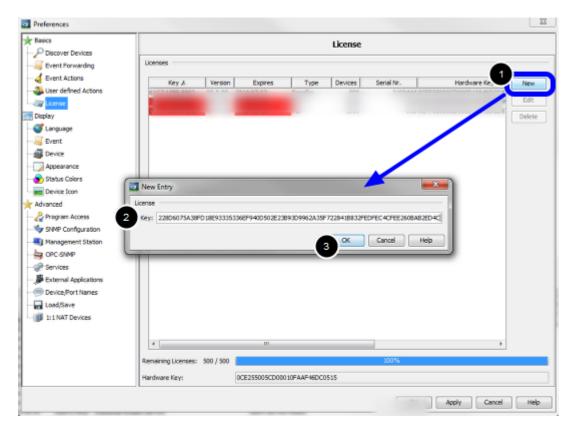

### **License Dialog - New Entry**

- 1. Click 'New' to add an entry
- 2. Paste the license key from the received license eMail
- 3. Close the pop-up window with 'Ok'

**License Dialog - check for valid license** 