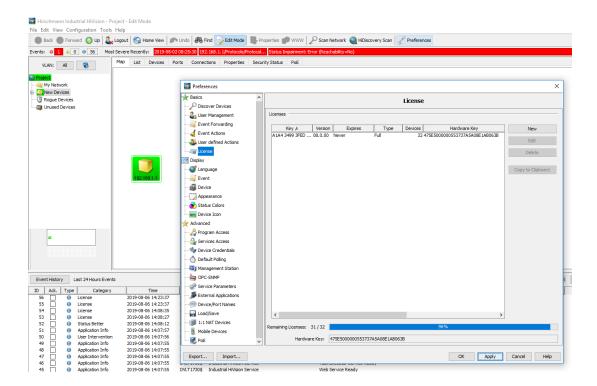

4. Once logged in, select "Request License key"

5. Open your Industrial Hivision installation and navigate to "Preferences/License" menu, highlight the Hardware key shown at the bottom of the page and hit Ctrl+C

11. Click to "Apply" the license and the registration is complete