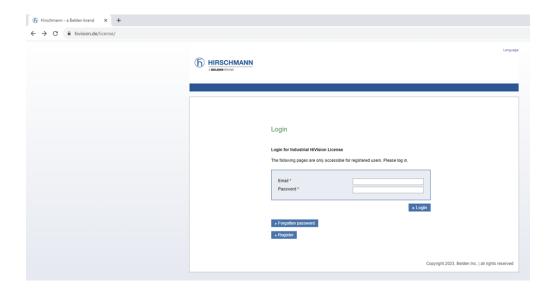

## Full/Upgrade/AMP Registration

- 1. Go to www.hivision.de/license/
- 2. Login or create a new login account for the Industrial HiVision license site.
- 3.

Register for an account and sign in simply or sign in if you have an existing account