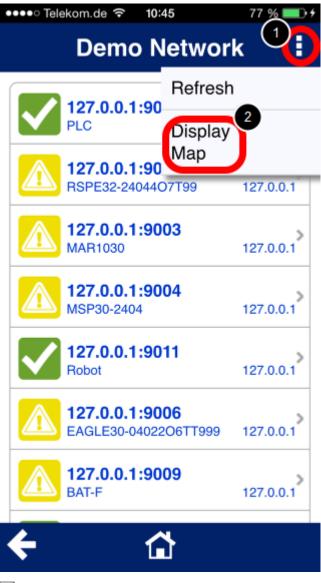

## HiMobile

Browse the project tree by clicking on Network

Select a project and certain folder from which you want to display the map.

×

- 1. Click on the three dots in the top right corner to open a context menu.
- 2. Select Display Map.