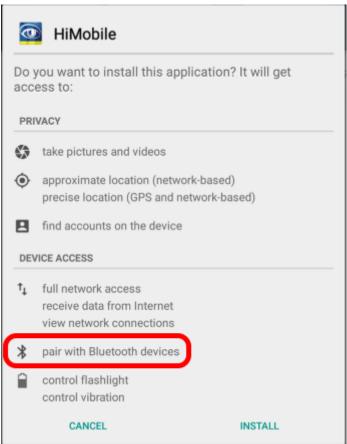

## Why does HiMobile request information about bluetooth devices during installation?

- 2018-02-21 - HiMobile

For Android devices HiMobile uses the device name as configured in the bluetooth settings to register in Industrial HiVision.

Before installation of HiMobile the user needs to confirm the following message.