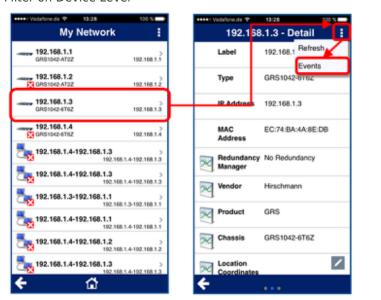

Filter on Device Level

In the network overview, tap on the device you want to see the events of
In the device view, tap on the three dots in the top right of the screen and tap on "Events"
All events in connection with this device will be displayed