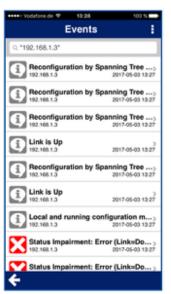

Filter on Device Level

In the network overview, tap on the device you want to see the events of
In the device view, tap on the three dots in the top right of the screen and tap on "Events"
All events in connection with this device will be displayed