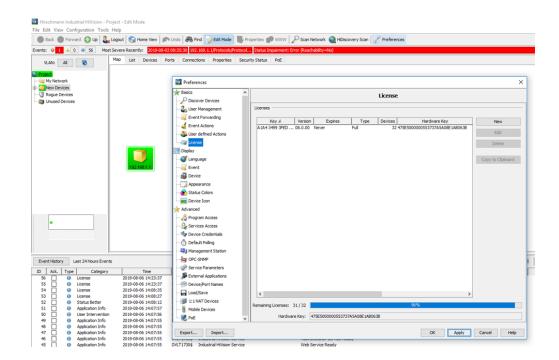

4. Once logged in, select "Request License key"

5. Open your Industrial Hivision installation and navigate to "Preferences/License" menu, highlight the Hardware key shown at the bottom of the page and hit Ctrl+C

- 7. Verify Personal Data and click next
- 8. Enter computer and network information and click next.
- 9. Highlight the full license and hit Ctrl+C then click "Finalize

10. Back to your installed Industrial Hivision installation, go to "Preferences/License" menu, click "New" button and Paste the License in the box (Ctrl+V) then click OK

11. Click to "Apply" the license and the registration is complete

9. Back to your installed Industrial Hivision installation, go to "Preferences/License" menu, click "New" button and Paste the License in the box (Ctrl+V) then click OK.

10. Click to "Apply" the license and the registration is complete