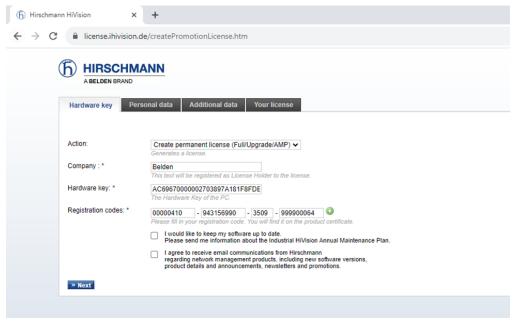

6. Back to the <a href="www.hivision.de/license/">www.hivision.de/license/</a> website, choose "Create permanent license" from the drop-down and enter info in the required fields (Ctrl+V to paste Hardware Key), enter the registration code you received with your order, then click next.

- 7. Verify Personal Data and click next
- 8. Enter computer and network information and click next.
- 9. Highlight the full license and hit Ctrl+C then click "Finalize

10. Back to your installed Industrial Hivision installation, go to "Preferences/License" menu, click "New" button and Paste the License in the box (Ctrl+V) then click OK