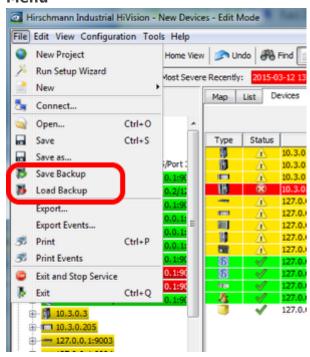

## Menu

**Save Backup** and **Load Backup** can be selected from the **File** menu.