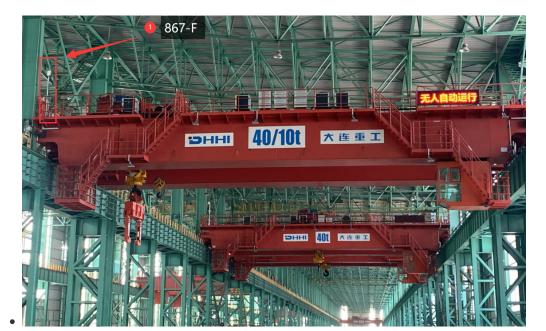

1.Topology

a.There are 8 cranes

b.Every crane has 3 CCTV(totally 2Mbits) and 1 PLC

2.Installation

a.Installed a 867-F on the crane as a "Station"

b.Installed a 867-F on the grond as a "Ap",the ground AP is equal altitude to the Station .