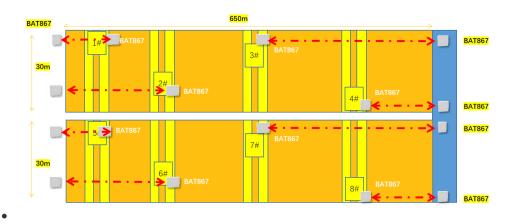

1.Topology

a.There are 8 cranes

b.Every crane has 3 CCTV(totally 2Mbits) and 1 PLC

2.Installation

a.Installed a 867-F on the crane as a "Station"

b.Installed a 867-F on the grond as a "Ap",the ground AP is equal altitude to the Station .

c.5.8Ghz antennas face to face .

- 3.Configuration
- a. firmware :10.34.5895-RU4 / 14.02.2023
- b. radio

| Tags     |  |  |
|----------|--|--|
| BAT      |  |  |
| BAT867-F |  |  |