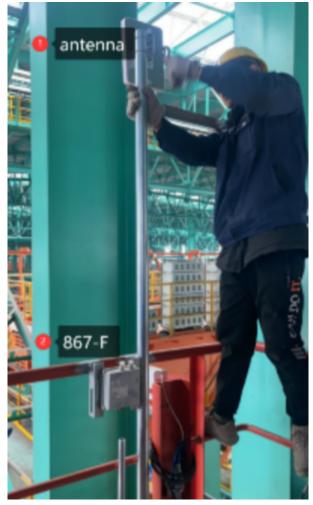

1.Topology

a.There are 8 cranes

b.Every crane has 3 CCTV(totally 2Mbits) and 1 PLC

2.Installation

a.Installed a 867-F on the crane as a "Station"

b.Installed a 867-F on the grond as a "Ap",the ground AP is equal altitude to the Station .

c.5.8Ghz antennas face to face .

- 3.Configuration
- a. firmware :10.34.5895-RU4 / 14.02.2023
- b. radio

| Tags     |  |  |
|----------|--|--|
| BAT      |  |  |
| BAT867-F |  |  |