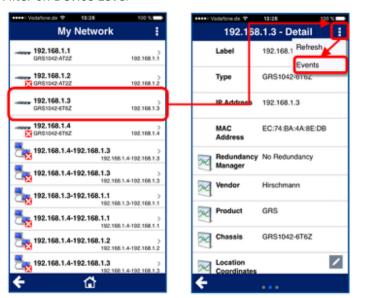

Filter on Device Level

In the network overview, tap on the device you want to see the events of
In the device view, tap on the three dots in the top right of the screen and tap on "Events"
All events in connection with this device will be displayed