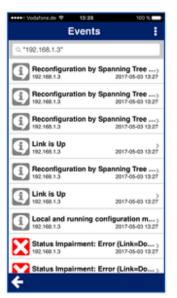

Filter on Device Level

In the network overview, tap on the device you want to see the events of
In the device view, tap on the three dots in the top right of the screen and tap on "Events"
All events in connection with this device will be displayed