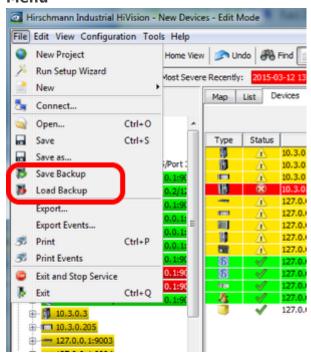

## Menu

**Save Backup** and **Load Backup** can be selected from the **File** menu.