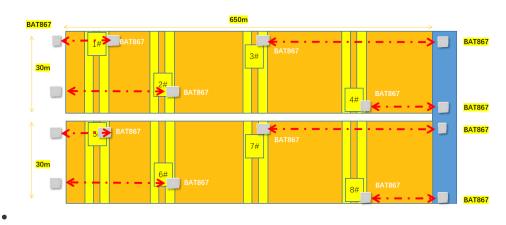

1.Topology

a.There are 8 cranes

b.Every crane has 3 CCTV(totally 2Mbits) and 1 PLC

2.Installation

a.Installed a 867-F on the crane as a "Station"

b.Installed a 867-F on the grond as a "Ap",the ground AP is equal altitude to the Station .

c.5.8Ghz antennas face to face .

- 3.Configuration
- a. firmware :10.34.5895-RU4 / 14.02.2023
- b. radio

| Tags     |  |  |
|----------|--|--|
| BAT      |  |  |
| BAT867-F |  |  |