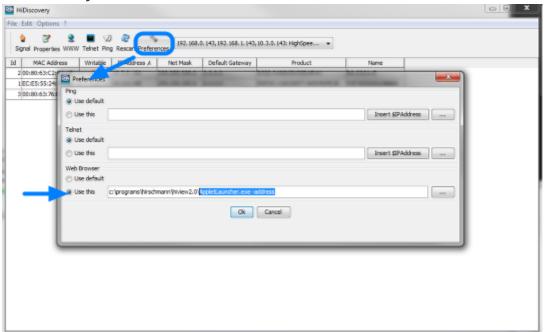

## **HiDiscovery Preferences**

To use HiView instead of a web browser from HiDisovery you need to change the web browser path to <install-dir HiView>\AppletLauncher.exe -address

If you then highlight one device and click on WWW, HiView will start and open the selected device's webinterface