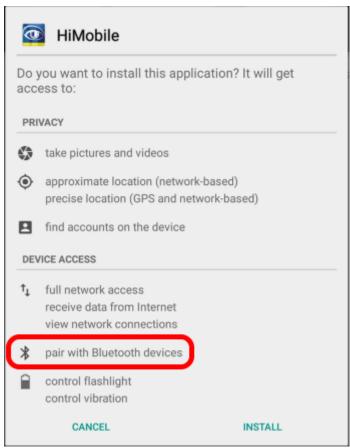

Before installation of HiMobile the user needs to confirm the following message.