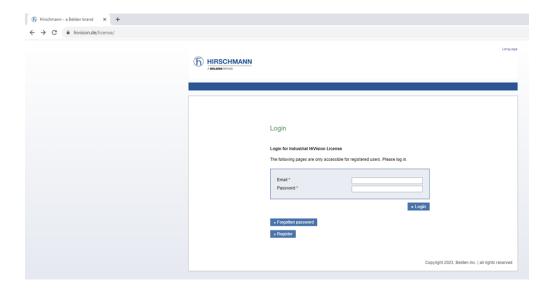

## Full/Upgrade/AMP Registration

- 1. Go to www.hivision.de/license/
- 2. Login or create a new login account for the Industrial HiVision license site.
- 3.

Register for an account and sign in simply or sign in if you have an existing account