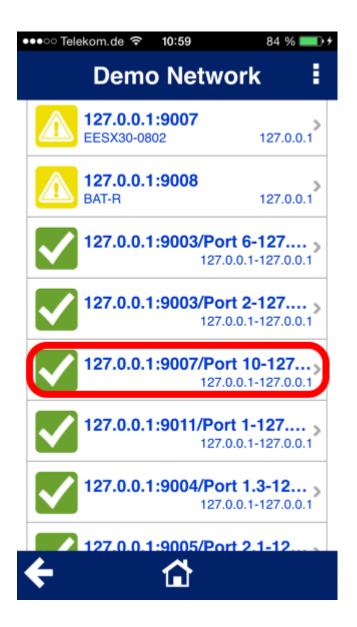

## **HiMobile**

Click on Network to browse the project tree.

**Project / Folders** 

Select a project and subfolder to display the device/connections list.

×

The connections can be found below the device list. Select one to display the connection properties.

There are two screens. Wipe left/right to change between them.