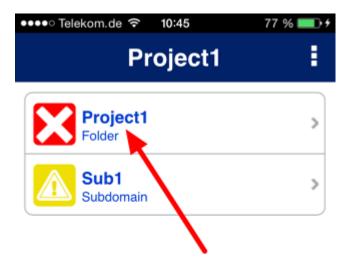

## **HiMobile**

Click on Network to browse the project tree.

**Project / Folders** 

Select a project and subfolder to display the device/connections list.

×

The connections can be found below the device list. Select one to display the connection properties.