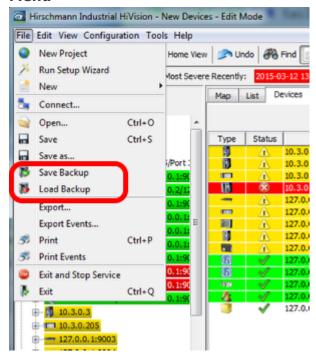

知识库 > Products > Industrial HiVision > Project Backup

## Project Backup

- 2018-02-21 - Industrial HiVision

This feature is available as of v6.0 and collects all relevant IHV data.

This data is usually requested from technical support when reporting an issue.

## Menu



Save Backup and Load Backup can be selected from the File menu.

## **Backup Files**



Backup files are zip files which includes all relevant data like:

- PSM list
- PSMs
- HiVision Config
- Reporting DB
- License files
- logfiles
- all user reports, scripts, tasks and task result files

## **Load Backup**



Only restore of backup files from the same IHV version.

An application restart is performed when restoring a backup file.